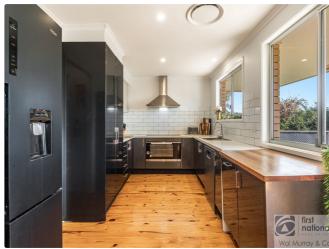

Also boasting a modern kitchen with stone benchtops and stainless steel appliances, flowing through to the spacious lounge and dining area with beautiful cyprus floorboards to all living areas.

Downstairs a large rumpus/studio adjoining a fully renovated laundry and third bathroom as well as internal access to a generous double garage. Outback a fully fenced backyard with provision for a future pool if desired.