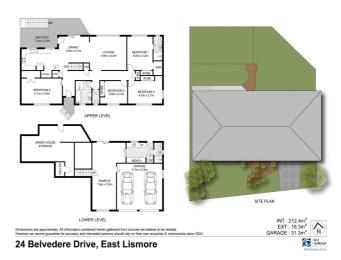

# **Property Details**

24 Belvedere Drive, East Lismore

**FAMILY HOME IN PREMIER POSITION** 

4 1 3 1 2 2 2 3

This is a superb four bedroom, three bathroom home offers great open plan living, complimented by uninterrupted views of Lismore, Mount Warning and beyond. The home consists of four generous sized bedrooms with built-ins to all including walk in robe and brand new ensuite to main.

Also boasting a modern kitchen with stone benchtops and stainless steel appliances, flowing through to the spacious lounge and dining area with beautiful cyprus floorboards to all living areas.

Downstairs a large rumpus/studio adjoining a fully renovated laundry and third bathroom as well as internal access to a generous double garage. Outback a fully fenced backyard with provision for a future pool if desired.