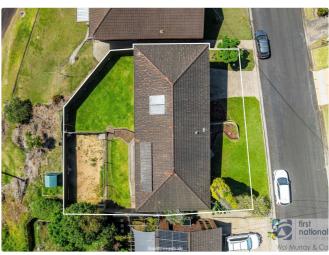

Also boasting a modern kitchen with stone benchtops and stainless steel appliances, flowing through to the spacious lounge and dining area with beautiful cyprus floorboards to all living areas.

Downstairs a large rumpus/studio adjoining a fully renovated laundry and third bathroom as well as internal access to a generous double garage. Outback a fully fenced backyard with provision for a future pool if desired.