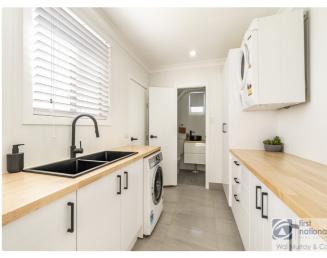

Also boasting a modern kitchen with stone benchtops and stainless steel appliances, flowing through to the spacious lounge and dining area with beautiful cyprus floorboards to all living areas.

Downstairs a large rumpus/studio adjoining a fully renovated laundry and third bathroom as well as internal access to a generous double garage. Outback a fully fenced backyard with provision for a future pool if desired.