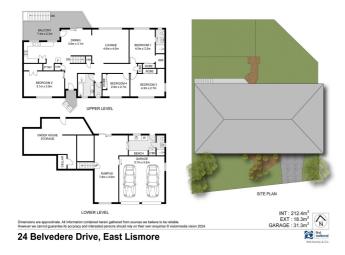

# **Property Details**

24 Belvedere Drive, East Lismore

**FAMILY HOME IN PREMIER POSITION** 

4 1 3 1 2 2 2 3

This is a superb four bedroom, three bathroom home offers great open plan living, complimented by uninterrupted views of Lismore, Mount Warning and beyond. The home consists of four generous sized bedrooms with built-ins to all including walk in robe and brand new ensuite to main.

Also boasting a modern kitchen with stone benchtops and stainless steel appliances, flowing through to the spacious lounge and dining area with beautiful cyprus floorboards to all living areas.

Downstairs a large rumpus/studio adjoining a fully renovated laundry and third bathroom as well as internal access to a generous double garage. Outback a fully fenced backyard with provision for a future pool if desired.