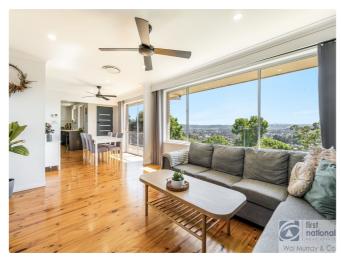

with stone benchtops and stainless steel appliances, flowing through to the spacious lounge and dining area with beautiful cyprus floorboards to all living areas.

Downstairs a large rumpus/studio adjoining a fully renovated laundry and third bathroom as well as internal access to a generous double garage. Outback a fully fenced backyard with provision for a future pool if desired.

Finished off with ducted reverse cycle air, plus ceiling fans throughout for year round comfort, this is an opportunity not to be missed.

We from the Wal Murray Sales team look forward to hearing from you soon.

- 4 Bedrooms
- 3 Bathrooms
- 2 Garages
- 1 Ensuite
- Ducted Cooling
- Ducted Heating
- Remote Garage
- Secure Parking
- Floor boards
- Fully Fenced
- Built In Robes

\$849,000



# **Photo Gallery**

































lismore@walmurray.com.au

## Map





lismore@walmurray.com.au

# **Contact For Inspection**



#### **HARRY WILSON**

RESIDENTIAL SALES LISMORE / LICENSED REAL ESTATE AGENT

0491050166

harry@walmurray.com.au